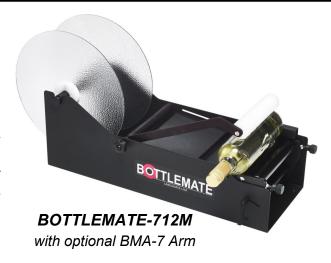

## **BOTTLEMATE-712M**

If you are looking for a simple and versatile solution for applying labels to bottles, cans, jars or other cylindrical objects but you don't want to spend a fortune, look no further! The BOTTLEMATE-712M is the Label Applicator you need! A quick turn of the handle is all that is required to accurately and consistently place labels in the same location on all of your cylindrical objects. With the BOTTLEMATE-712M you will be able to easily label cylindrical objects with diameters ranging from 0.3" to 8" (size of a pen up to gallon size containers).